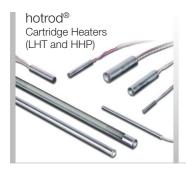

# Product Range



for heating applications:

- Hot runner nozzles with power distribution
- Small hot runner distribution plates
- Sealing bars and jaws

■ Hot runner nozzles with high precision power distribution, very low wall thickness, high surface loads



hotflex® Flexible Tubular Heaters



for heating applications:

■ Hot runner manifold plates. hotflex' flexibility enables heat to be located directly to the resin flow path with three dimensional heat distribution. Can be formed by hand, stored in a straight condition to save storage space. No pre-bent design details required.





for heating applications:

- Extruders
- Sealing bars and jaws
- Hot-melt machines
- Die-casting goose necks
- Special applications





for heating applications:

- Longevity and weatherproof plate heating
- Freeze protection
- Heating of surfaces, cylindrical surfaces or parabolic reflector



# Product Range

### hotcast® Sprue Nozzle



hotcast® Die-Casting Nozzle Heater (GMH and OMH)



#### for heating applications:

- Improves cycle time and part quality
- Reduces porosity and eliminates costly sprue cone
- Traditional cold plug designs can be replaced by the hotcast sprue nozzle
- Heated machine nozzles for melt transportation from goose neck to sprue nozzle within zinc die-casting process

#### Application field









#### hotcontrol Thermocouples and RTDs



## Application f