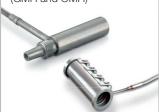

### hotcast® Sprue Nozzle

hotcast® Die-Casting Nozzle Heater (GMH and OMH)

#### for heating applications:

- Improves cycle time and part quality
- Reduces porosity and eliminates costly sprue cone
- Traditional cold plug designs can be replaced by the hotcast sprue nozzle
- Heated machine nozzles for melt transportation from goose neck to sprue nozzle within zinc die-casting process