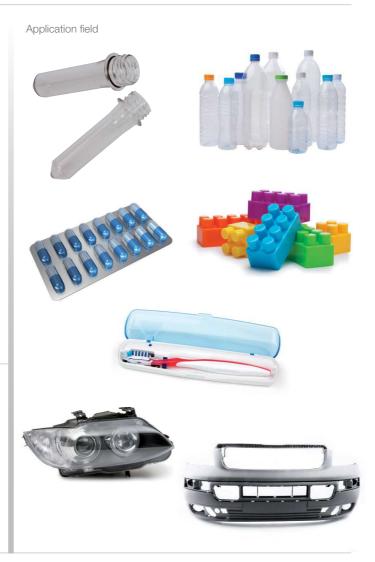

# Product Range



for heating applications:

- Hot runner nozzles with power distribution
- Small hot runner distribution plates
- Sealing bars and jaws

■ Hot runner nozzles with high precision power distribution, very low wall thickness, high surface loads



hotflex® Flexible Tubular Heaters



for heating applications:

■ Hot runner manifold plates. hotflex' flexibility enables heat to be located directly to the resin flow path with three dimensional heat distribution. Can be formed by hand, stored in a straight condition to save storage space. No pre-bent design details required.





for heating applications:

- Extruders
- Sealing bars and jaws
- Hot-melt machines
- Die-casting goose necks
- Special applications





for heating applications:

- Longevity and weatherproof plate heating
- Freeze protection
- Heating of surfaces, cylindrical surfaces or parabolic reflector



# Product Range

### hotcast® Sprue Nozzle



hotcast® Die-Casting Nozzle Heater (GMH and OMH)



#### for heating applications:

- Improves cycle time and part quality
- Reduces porosity and eliminates costly sprue cone
- Traditional cold plug designs can be replaced by the hotcast sprue nozzle
- Heated machine nozzles for melt transportation from goose neck to sprue nozzle within zinc die-casting process

#### Application field









#### hotcontrol Thermocouples and RTDs



## Application