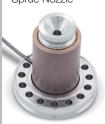

### hotcast® Sprue Nozzle

hotcast® Die-Casting Nozzle Heater (GMH and OMH)

#### for heating applications:

- Improves cycle time and part quality
- Reduces porosity and eliminates costly sprue cone
- Traditional cold plug designs can be replaced by the hotcast sprue nozzle
- Heated machine nozzles for melt transportation from goose neck to sprue nozzle within zinc die-casting process